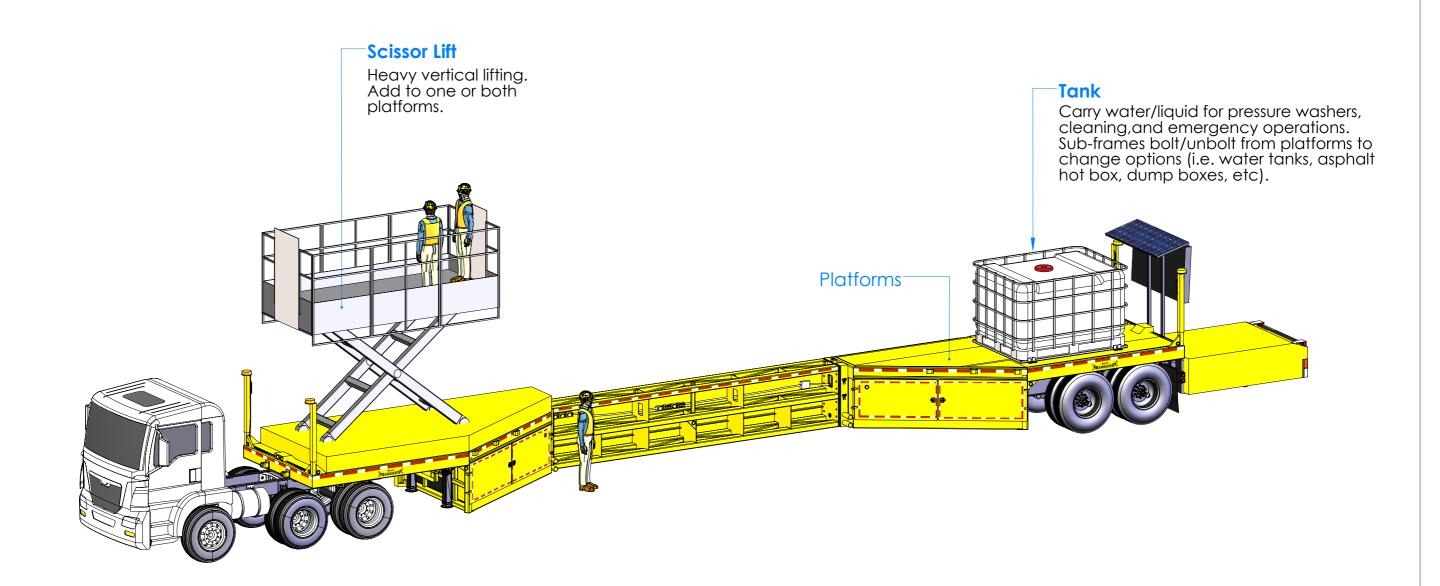

| MBT-1                  |                                                           |
|------------------------|-----------------------------------------------------------|
| MBT-1 WEIGHT           | 30,000lb [13,600 kg]<br>with one 20ft [6.1m] wall section |
| AXLES                  | 2                                                         |
| MAXIMUM WALL SECTIONS* | 3                                                         |
| MAXIMUM WEIGHT (GVWR)  | 85,000lb [38,500 kg]                                      |